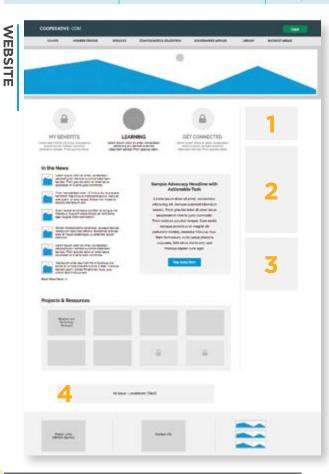

# **RATES & AD SPECS**

THE ONLINE PRESENCE FOR NRECA'S FLAGSHIP PUBLICATION

| <b>Banner Place</b> | <b>Banner Position</b> | Ad Rate*      | Website Size**    | E-Newsletter Size** |
|---------------------|------------------------|---------------|-------------------|---------------------|
| 1                   | Top Button             | \$2,200/month | 240 × 150         | 200 × 125           |
| 2                   | Skyscraper             | \$2,400/month | 240 × 400         | 200 × 333           |
| 3                   | 3D Square Cube         | \$2,100/month | 240 × 240 (6)     | 200 × 200           |
| 3                   | Square Button          | \$1,800/month | 240 × 240         | 200 × 200           |
| 4                   | Leaderboard            | \$1,500/month | 728 × 90 (bottom) | 517 × 77 (top)      |