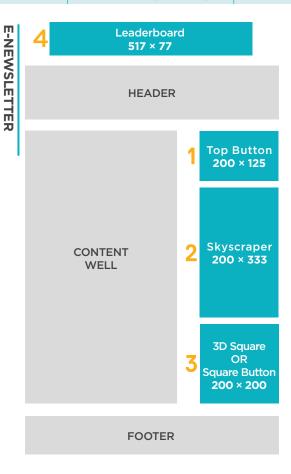

## **3D SQUARE CUBE**

- Six 240 × 240 buttons and a single URL to go with the six buttons
  - Optional
    - A logo (jpg or gif) that will run 50% of the width of the ad
    - A separate URL can be submitted to run with the logo
    - Up to six captions can be submitted to run with each of the images
- No click tags accepted for this position.