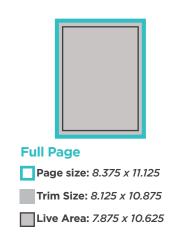

# **SPECS** (*updated 6/23/22*)

|     | DISPLAY ADVERTISING INTERIOR PAGE POSITION | TRIM SIZE       | LIVE AREA       |
|-----|--------------------------------------------|-----------------|-----------------|
| Α   | Two-Page Spread w/Bleed*                   | 16.125 × 10.875 | 15.875 x 10.625 |
| В   | Two-Page Spread Non-Bleed                  | 16.25 × 10.875  | 15 x 10         |
| С   | Full-Page w/Bleed                          | 8.125 × 10.875  | 7.875 x 10.625  |
| D   | Full-Page Non-Bleed                        | 8.125 × 10.875  | 7 x 10          |
| E   | Two-Thirds Page                            | 4.375 x 9.375   |                 |
| F   | One-Half Page Horizontal                   | 7.125 × 4.875   |                 |
| G   | One-Half Page Island                       | 4.625 × 7.00    |                 |
| Н   | One-Third Page Vertical                    | 2.375 × 9.375   |                 |
| - 1 | One-Third Page Square                      | 4.875 × 4.875   |                 |
| J   | One-Quarter Page                           | 3.375 × 4.875   |                 |
| K   | One-Sixth Page                             | 2.375 × 4.875   |                 |
|     |                                            |                 |                 |
| С   | Cover 2                                    | 8.125 x 10.875  | 7.875 x 10.625  |
| С   | Cover 3                                    | 8.125 x 10.875  | 7.875 x 10.625  |
| С   | Cover 4                                    | 8.125 x 10.875  | 7.875 x 10.625  |